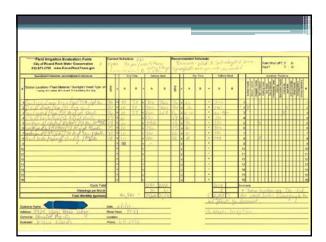

| Fleid Integration Evaluation Form City of Rouse Rock Winter Conservation \$12.471-2718 www.finantificies Roses gov Conservations are prediginated as to be Conservations and prediginated as to be Conservations of Plant Material / Contegle! / Head Type are again, 1 across, 1 across, 3 across, 5 across, 5 across, 6 acr                                                                                                                                                                                                                  | Min. How, Try or Hown                     |                                              |                                      |                                                                                      |                                         | Percention of the Schedule:              |                     |  |  |                                                                    |  | Rain Shuhaff? Y (N)<br>Proof? Y (N)                                                                                                                                                                                                                                                                                                                                                                                                                                                                                                                                                                                                                                                                                                                                                                                                                                                                                                                                                                                                                                                                                                                                                                                                                                                                                                                                                                                                                                                                                                                                                                                                                                                                                                                                                                                                                                                                                                                                                                                                                                                                                            |  |  |
|--------------------------------------------------------------------------------------------------------------------------------------------------------------------------------------------------------------------------------------------------------------------------------------------------------------------------------------------------------------------------------------------------------------------------------------------------------------------------------------------------------------------------------------------------------------------------------------------------------------------------------------------------------------------------------------------------------------------------------------------------------------------------------------------------------------------------------------------------------------------------------------------------------------------------------------------------------------------------------------------------------------------------------------------------------------------------------------------------------------------------------------------------------------------------------------------------------------------------------------------------------------------------------------------------------------------------------------------------------------------------------------------------------------------------------------------------------------------------------------------------------------------------------------------------------------------------------------------------------------------------------------------------------------------------------------------------------------------------------------------------------------------------------------------------------------------------------------------------------------------------------------------------------------------------------------------------------------------------------------------------------------------------------------------------------------------------------------------------------------------------------------------------------------------------------------------------------------------------------------------------------------------------------------------------------------------------------------------------|-------------------------------------------|----------------------------------------------|--------------------------------------|--------------------------------------------------------------------------------------|-----------------------------------------|------------------------------------------|---------------------|--|--|--------------------------------------------------------------------|--|--------------------------------------------------------------------------------------------------------------------------------------------------------------------------------------------------------------------------------------------------------------------------------------------------------------------------------------------------------------------------------------------------------------------------------------------------------------------------------------------------------------------------------------------------------------------------------------------------------------------------------------------------------------------------------------------------------------------------------------------------------------------------------------------------------------------------------------------------------------------------------------------------------------------------------------------------------------------------------------------------------------------------------------------------------------------------------------------------------------------------------------------------------------------------------------------------------------------------------------------------------------------------------------------------------------------------------------------------------------------------------------------------------------------------------------------------------------------------------------------------------------------------------------------------------------------------------------------------------------------------------------------------------------------------------------------------------------------------------------------------------------------------------------------------------------------------------------------------------------------------------------------------------------------------------------------------------------------------------------------------------------------------------------------------------------------------------------------------------------------------------|--|--|
|                                                                                                                                                                                                                                                                                                                                                                                                                                                                                                                                                                                                                                                                                                                                                                                                                                                                                                                                                                                                                                                                                                                                                                                                                                                                                                                                                                                                                                                                                                                                                                                                                                                                                                                                                                                                                                                                                                                                                                                                                                                                                                                                                                                                                                                                                                                                                  | neo.                                      |                                              | 1/2                                  | A                                                                                    | 1/2                                     | 840                                      |                     |  |  | A                                                                  |  | Account of the control of the contro |  |  |
| List had daying again along pagan flowed for<br>flower grading the most of grading and<br>flower grading the form of grading and<br>flower grading the state of grading and<br>flower grading the state of grading and<br>flower grading the grading and grading and<br>flower grading and grading and<br>flower grading and grading and<br>flower grading and grading and<br>flower grading<br>flower grading | 16 pp | 16<br>20<br>20<br>20<br>15<br>10<br>20<br>20 | 20/2<br>20/2<br>20/2<br>7/62<br>20/2 | \$40<br>\$10<br>\$10<br>\$20<br>\$20<br>\$20<br>\$20<br>\$20<br>\$40<br>\$40<br>\$40 | "/g. "/g. "/g. "/g. "/g. "/g. "/g. "/g. | 19 19 19 19 19 19 19 19 19 19 19 19 19 1 | 15<br>8<br>25<br>25 |  |  | 192<br>310<br>245<br>245<br>240<br>740<br>750<br>125<br>Spo<br>510 |  | 1 X X X X X X X X X X X X X X X X X X X                                                                                                                                                                                                                                                                                                                                                                                                                                                                                                                                                                                                                                                                                                                                                                                                                                                                                                                                                                                                                                                                                                                                                                                                                                                                                                                                                                                                                                                                                                                                                                                                                                                                                                                                                                                                                                                                                                                                                                                                                                                                                        |  |  |
| Cycle Tatal  Waterings per Month Telal Monthly (perform)                                                                                                                                                                                                                                                                                                                                                                                                                                                                                                                                                                                                                                                                                                                                                                                                                                                                                                                                                                                                                                                                                                                                                                                                                                                                                                                                                                                                                                                                                                                                                                                                                                                                                                                                                                                                                                                                                                                                                                                                                                                                                                                                                                                                                                                                                         |                                           | 1047                                         | 200                                  | 2530<br>10<br>24,540                                                                 | 2450<br>(3,<br>8,500                    | 2/10<br>10<br>10<br>40,66                |                     |  |  | 2455<br>4<br>10,430                                                |  | to the the profession of the thing the state of the state |  |  |